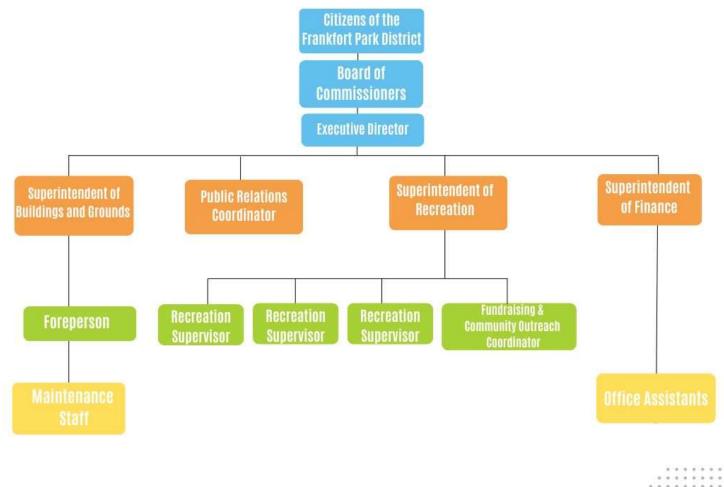

# FRANKFORT PARK DISTRICT ORGANIZATIONAL CHART

**Park District Departments** 

**Executive Director** – The Department provides policy implementation and compliance and executive management for the Park District. This Department is responsible for supporting the Board of Commissioners, management of Superintendents, recordkeeping, contracts, elections, as well as legal liaison, functions and records and intergovernmental liaison.

**Finance** – This department, under the supervision of the Superintendent of Finance, provides financial services for the Park District The Finance is responsible for personnel and payroll, accounts payable, cash management, budgeting, capital and debt planning, and assists with information technology and risk management.

**Buildings and Grounds** – This department, under the supervision of the Superintendent of Buildings and Grounds, provides the operational and maintenance for the District's parks, buildings, fleet vehicles and equipment. This department is responsible for the implementation and oversight of capital improvements.

**Recreation** – This department, under the supervision of the Superintendent of Recreation, provides recreational and educational programs, services, events and facilities to the public. This department is responsible for planning and development, implementation and analysis, marketing and evaluation, facility scheduling, administration and staff supervision.

**Public Relations** –This staff provides communication and promotion of services for the Park District. The Public Relations is responsible for establishing print standards for communications such as program brochures, social media, website and subscription platforms to communicate with the community. This position is part-time.